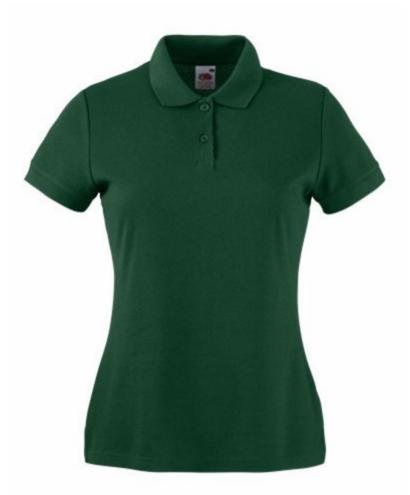

# FRUIT OF THE LOOM, 65/35 LADIES POLO, WOMEN'S POLO SHIRT, FOREST GREEN, S

# **Basic informations**

Size: S Package: 36 Length: 49 Width: 34 Height: 22 Color: Dark green Size: S

## Specification

Fruit of the Loom, 65/35 Ladies Polo, women's polo shirt, forest green, S. Women's polo shirt, composed of 65% cotton and 35% polyester, 230gm / m2 T-shirt. Guaranteed 60 degree wash, lightly strung, button-down buttons, classic polo shirt, normal cut. Branding: embroidery, flex, flock, sieve